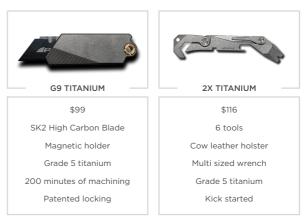

## THE BIG UGLY RESEARCH

| COMPETITIVE PR  | IODUCT ANALYSIS           |                           |                   |                 |                               |                       |                      |                 |                     |                                               |                                                     |
|-----------------|---------------------------|---------------------------|-------------------|-----------------|-------------------------------|-----------------------|----------------------|-----------------|---------------------|-----------------------------------------------|-----------------------------------------------------|
| Company         | Gerber                    | Gerber                    | Gerber            | Spyderco        | Bench Made                    | Pichi                 | Pichi                | The James Brand | AEROCRAFTED         | Leatherman                                    | Ridge                                               |
| Product         | Prybrid                   | Prybrid X                 | Stake Out         | Para 3          | Buggut                        | G9 Titanium           | X2 Carbon            | Palmer          | SIDESLIP            | Signal                                        | Daily Survival Kit                                  |
| Image           |                           |                           |                   | 2               |                               | P                     | SE C                 | 0               |                     | A                                             | 1                                                   |
| Price           | \$30                      | \$28                      | \$55              | \$263.00        | \$170.00                      | \$120.00              | \$99.00              | \$59.00         | \$98.00             | \$140.00                                      | \$195                                               |
| Color Options   | 2                         | 1                         | 3                 | 3               | 12                            | 1                     | 1                    | 1               | 1                   | 10                                            | 4                                                   |
| Number of tools | 8                         | 8                         | 11                | 1               | 1                             | 1                     | 6                    | 7               | 4                   | 19                                            | 3                                                   |
| Blade           | Utility                   | Xacto                     |                   | Steel           | CPM-S30V Stainless<br>Steel   |                       |                      | Utility blade   | Utility blade       |                                               | Sandvik 14C28N steel<br>blade                       |
| Replaceable     | Yes                       | Yes                       | No                | No              |                               | Yes                   |                      |                 | Yes                 | No                                            | No                                                  |
| Frame Material  | Undefined Stainless Steel | Undefined Stainless Steel |                   | Stainless Steel | Stainless Steel               | Titanium              | Grade 5 Titanium     | 6053 Aluminum   | Titanium            | 420HC Stainless Steel<br>440C Stainless Steel |                                                     |
| Scale Material  | Undefined Plastic         | Undefined Plastic         |                   | G10             | Grivory® (Glass filled nylon) |                       |                      | 6063 Aluminum   | Low-friction bronze |                                               | Aluminum / Carbon<br>fiber / Titanium               |
| Finishes        |                           |                           |                   |                 |                               |                       | Ceramic stone-washed | Anodized        | Smooth satin        | DLC Coating / Cerakote®                       | Diamond-Like-Carbon /<br>Anodizing / Powder<br>coat |
| Open Style      | Slide                     | Slide                     | Fold              | Fold            | Fold                          | Gravity               | Patented slide       | Slide           | Slide               | Fold                                          | Fold                                                |
| Target User     |                           |                           | Camping           | Tactical        |                               |                       |                      |                 |                     | Adventure                                     |                                                     |
| Selling Feature | Convenient Carry          | Pocket/Keychain           | Camp stake puller |                 |                               | Slim design           | Titanium             | Slim design     | Small               | Number of tools                               | Design                                              |
| Special Feature |                           | Paracord                  | Camp stake puller |                 |                               | Magnetic Blade Holder | Wrench               | Patented slide  | Only two parts      | Clip                                          |                                                     |