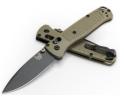

# GANDER EDC COMPETITORS

GERBER

LEATHERMAN

SLICE

PICHI

VICTORINOX

ZIPPO

ZEN

## THE BIG UGLY RESEARCH

| COMPETITIVE PR  | IODUCT ANALYSIS           |                           |                   |                 |                               |                       |                      |                 |                     |                                               |                                                     |
|-----------------|---------------------------|---------------------------|-------------------|-----------------|-------------------------------|-----------------------|----------------------|-----------------|---------------------|-----------------------------------------------|-----------------------------------------------------|
| Company         | Gerber                    | Gerber                    | Gerber            | Spyderco        | Bench Made                    | Pichi                 | Pichi                | The James Brand | AEROCRAFTED         | Leatherman                                    | Ridge                                               |
| Product         | Prybrid                   | Prybrid X                 | Stake Out         | Para 3          | Buggut                        | G9 Titanium           | X2 Carbon            | Palmer          | SIDESLIP            | Signal                                        | Daily Survival Kit                                  |
| Image           |                           |                           |                   | 2               |                               | P                     | SE C                 | 0               |                     | A                                             | 1                                                   |
| Price           | \$30                      | \$28                      | \$55              | \$263.00        | \$170.00                      | \$120.00              | \$99.00              | \$59.00         | \$98.00             | \$140.00                                      | \$195                                               |
| Color Options   | 2                         | 1                         | 3                 | 3               | 12                            | 1                     | 1                    | 1               | 1                   | 10                                            | 4                                                   |
| Number of tools | 8                         | 8                         | 11                | 1               | 1                             | 1                     | 6                    | 7               | 4                   | 19                                            | 3                                                   |
| Blade           | Utility                   | Xacto                     |                   | Steel           | CPM-S30V Stainless<br>Steel   |                       |                      | Utility blade   | Utility blade       |                                               | Sandvik 14C28N steel<br>blade                       |
| Replaceable     | Yes                       | Yes                       | No                | No              |                               | Yes                   |                      |                 | Yes                 | No                                            | No                                                  |
| Frame Material  | Undefined Stainless Steel | Undefined Stainless Steel |                   | Stainless Steel | Stainless Steel               | Titanium              | Grade 5 Titanium     | 6053 Aluminum   | Titanium            | 420HC Stainless Steel<br>440C Stainless Steel |                                                     |
| Scale Material  | Undefined Plastic         | Undefined Plastic         |                   | G10             | Grivory® (Glass filled nylon) |                       |                      | 6063 Aluminum   | Low-friction bronze |                                               | Aluminum / Carbon<br>fiber / Titanium               |
| Finishes        |                           |                           |                   |                 |                               |                       | Ceramic stone-washed | Anodized        | Smooth satin        | DLC Coating / Cerakote®                       | Diamond-Like-Carbon /<br>Anodizing / Powder<br>coat |
| Open Style      | Slide                     | Slide                     | Fold              | Fold            | Fold                          | Gravity               | Patented slide       | Slide           | Slide               | Fold                                          | Fold                                                |
| Target User     |                           |                           | Camping           | Tactical        |                               |                       |                      |                 |                     | Adventure                                     |                                                     |
| Selling Feature | Convenient Carry          | Pocket/Keychain           | Camp stake puller |                 |                               | Slim design           | Titanium             | Slim design     | Small               | Number of tools                               | Design                                              |
| Special Feature |                           | Paracord                  | Camp stake puller |                 |                               | Magnetic Blade Holder | Wrench               | Patented slide  | Only two parts      | Clip                                          |                                                     |