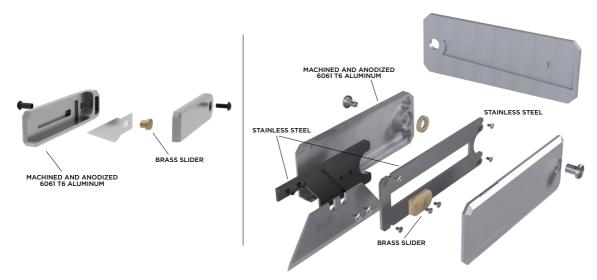

became a vision for a full line of intentionally designed everyday carry tools.

## RIDGE



Founded 2013

Santa Monica, California

Kick Starter

"Designed in"

Made in Shenzhen, China



Daily Survival Kit

\$195.00 6061-T6 aluminum anodized black Premium metal plates Manganese Spring Steel Clip Sandvik 14C28N steel blade DLC (Diamond-Like-Carbon) Aluminum / Carbon fiber / Titanium

We launched The Ridge with a simple belief — that we could make wallets better. Two kickstarters, over ten years, and over 5 million wallets later, we're still starting every day with that same mentality. Only now, it's to improve all the items you carry everyday.

#### **KEY TAKEAWAYS**





# GANDER A STUDY IN BRANDING AND PRODUCT VISUALIZATION

-

GANDER

GANDER



#### PROTOTYPING



#### EXPLODED VEIWS











#### **GRAVITY UTILITY BLADE**