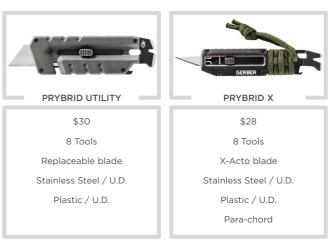

## THE BIG UGLY RESEARCH

| COMPETITIVE PR  | IODUCT ANALYSIS           |                           |                   |                 |                               |                       |                      |                 |                     |                                               |                                                     |
|-----------------|---------------------------|---------------------------|-------------------|-----------------|-------------------------------|-----------------------|----------------------|-----------------|---------------------|-----------------------------------------------|-----------------------------------------------------|
| Company         | Gerber                    | Gerber                    | Gerber            | Spyderco        | Bench Made                    | Pichi                 | Pichi                | The James Brand | AEROCRAFTED         | Leatherman                                    | Ridge                                               |
| Product         | Prybrid                   | Prybrid X                 | Stake Out         | Para 3          | Buggut                        | G9 Titanium           | X2 Carbon            | Palmer          | SIDESLIP            | Signal                                        | Daily Survival Kit                                  |
| Image           |                           |                           |                   | 2               |                               | P                     | SE C                 | 0               |                     | A                                             | 1                                                   |
| Price           | \$30                      | \$28                      | \$55              | \$263.00        | \$170.00                      | \$120.00              | \$99.00              | \$59.00         | \$98.00             | \$140.00                                      | \$195                                               |
| Color Options   | 2                         | 1                         | 3                 | 3               | 12                            | 1                     | 1                    | 1               | 1                   | 10                                            | 4                                                   |
| Number of tools | 8                         | 8                         | 11                | 1               | 1                             | 1                     | 6                    | 7               | 4                   | 19                                            | 3                                                   |
| Blade           | Utility                   | Xacto                     |                   | Steel           | CPM-S30V Stainless<br>Steel   |                       |                      | Utility blade   | Utility blade       |                                               | Sandvik 14C28N steel<br>blade                       |
| Replaceable     | Yes                       | Yes                       | No                | No              |                               | Yes                   |                      |                 | Yes                 | No                                            | No                                                  |
| Frame Material  | Undefined Stainless Steel | Undefined Stainless Steel |                   | Stainless Steel | Stainless Steel               | Titanium              | Grade 5 Titanium     | 6053 Aluminum   | Titanium            | 420HC Stainless Steel<br>440C Stainless Steel |                                                     |
| Scale Material  | Undefined Plastic         | Undefined Plastic         |                   | G10             | Grivory® (Glass filled nylon) |                       |                      | 6063 Aluminum   | Low-friction bronze |                                               | Aluminum / Carbon<br>fiber / Titanium               |
| Finishes        |                           |                           |                   |                 |                               |                       | Ceramic stone-washed | Anodized        | Smooth satin        | DLC Coating / Cerakote®                       | Diamond-Like-Carbon /<br>Anodizing / Powder<br>coat |
| Open Style      | Slide                     | Slide                     | Fold              | Fold            | Fold                          | Gravity               | Patented slide       | Slide           | Slide               | Fold                                          | Fold                                                |
| Target User     |                           |                           | Camping           | Tactical        |                               |                       |                      |                 |                     | Adventure                                     |                                                     |
| Selling Feature | Convenient Carry          | Pocket/Keychain           | Camp stake puller |                 |                               | Slim design           | Titanium             | Slim design     | Small               | Number of tools                               | Design                                              |
| Special Feature |                           | Paracord                  | Camp stake puller |                 |                               | Magnetic Blade Holder | Wrench               | Patented slide  | Only two parts      | Clip                                          |                                                     |