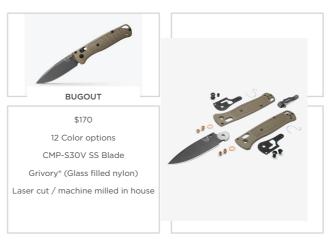

## THE BIG UGLY RESEARCH

| COMPETITIVE PR  | IODUCT ANALYSIS           |                           |                   |                 |                               |                       |                      |                 |                     |                                               |                                                     |
|-----------------|---------------------------|---------------------------|-------------------|-----------------|-------------------------------|-----------------------|----------------------|-----------------|---------------------|-----------------------------------------------|-----------------------------------------------------|
| Company         | Gerber                    | Gerber                    | Gerber            | Spyderco        | Bench Made                    | Pichi                 | Pichi                | The James Brand | AEROCRAFTED         | Leatherman                                    | Ridge                                               |
| Product         | Prybrid                   | Prybrid X                 | Stake Out         | Para 3          | Buggut                        | G9 Titanium           | X2 Carbon            | Palmer          | SIDESLIP            | Signal                                        | Daily Survival Kit                                  |
| Image           |                           |                           |                   | 2               |                               | P                     | SE C                 | 0               |                     | A                                             | 1                                                   |
| Price           | \$30                      | \$28                      | \$55              | \$263.00        | \$170.00                      | \$120.00              | \$99.00              | \$59.00         | \$98.00             | \$140.00                                      | \$195                                               |
| Color Options   | 2                         | 1                         | 3                 | 3               | 12                            | 1                     | 1                    | 1               | 1                   | 10                                            | 4                                                   |
| Number of tools | 8                         | 8                         | 11                | 1               | 1                             | 1                     | 6                    | 7               | 4                   | 19                                            | 3                                                   |
| Blade           | Utility                   | Xacto                     |                   | Steel           | CPM-S30V Stainless<br>Steel   |                       |                      | Utility blade   | Utility blade       |                                               | Sandvik 14C28N steel<br>blade                       |
| Replaceable     | Yes                       | Yes                       | No                | No              |                               | Yes                   |                      |                 | Yes                 | No                                            | No                                                  |
| Frame Material  | Undefined Stainless Steel | Undefined Stainless Steel |                   | Stainless Steel | Stainless Steel               | Titanium              | Grade 5 Titanium     | 6053 Aluminum   | Titanium            | 420HC Stainless Steel<br>440C Stainless Steel |                                                     |
| Scale Material  | Undefined Plastic         | Undefined Plastic         |                   | G10             | Grivory® (Glass filled nylon) |                       |                      | 6063 Aluminum   | Low-friction bronze |                                               | Aluminum / Carbon<br>fiber / Titanium               |
| Finishes        |                           |                           |                   |                 |                               |                       | Ceramic stone-washed | Anodized        | Smooth satin        | DLC Coating / Cerakote®                       | Diamond-Like-Carbon /<br>Anodizing / Powder<br>coat |
| Open Style      | Slide                     | Slide                     | Fold              | Fold            | Fold                          | Gravity               | Patented slide       | Slide           | Slide               | Fold                                          | Fold                                                |
| Target User     |                           |                           | Camping           | Tactical        |                               |                       |                      |                 |                     | Adventure                                     |                                                     |
| Selling Feature | Convenient Carry          | Pocket/Keychain           | Camp stake puller |                 |                               | Slim design           | Titanium             | Slim design     | Small               | Number of tools                               | Design                                              |
| Special Feature |                           | Paracord                  | Camp stake puller |                 |                               | Magnetic Blade Holder | Wrench               | Patented slide  | Only two parts      | Clip                                          |                                                     |