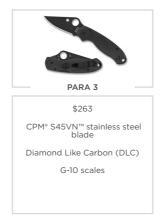

## THE BIG UGLY RESEARCH

| COMPETITIVE PR  | IODUCT ANALYSIS           |                           |                   |                 |                               |                       |                      |                 |                     |                                               |                                                     |
|-----------------|---------------------------|---------------------------|-------------------|-----------------|-------------------------------|-----------------------|----------------------|-----------------|---------------------|-----------------------------------------------|-----------------------------------------------------|
| Company         | Gerber                    | Gerber                    | Gerber            | Spyderco        | Bench Made                    | Pichi                 | Pichi                | The James Brand | AEROCRAFTED         | Leatherman                                    | Ridge                                               |
| Product         | Prybrid                   | Prybrid X                 | Stake Out         | Para 3          | Buggut                        | G9 Titanium           | X2 Carbon            | Palmer          | SIDESLIP            | Signal                                        | Daily Survival Kit                                  |
| Image           |                           |                           |                   | 2               |                               | P                     | SE C                 | 0               |                     | A                                             | 1                                                   |
| Price           | \$30                      | \$28                      | \$55              | \$263.00        | \$170.00                      | \$120.00              | \$99.00              | \$59.00         | \$98.00             | \$140.00                                      | \$195                                               |
| Color Options   | 2                         | 1                         | 3                 | 3               | 12                            | 1                     | 1                    | 1               | 1                   | 10                                            | 4                                                   |
| Number of tools | 8                         | 8                         | 11                | 1               | 1                             | 1                     | 6                    | 7               | 4                   | 19                                            | 3                                                   |
| Blade           | Utility                   | Xacto                     |                   | Steel           | CPM-S30V Stainless<br>Steel   |                       |                      | Utility blade   | Utility blade       |                                               | Sandvik 14C28N steel<br>blade                       |
| Replaceable     | Yes                       | Yes                       | No                | No              |                               | Yes                   |                      |                 | Yes                 | No                                            | No                                                  |
| Frame Material  | Undefined Stainless Steel | Undefined Stainless Steel |                   | Stainless Steel | Stainless Steel               | Titanium              | Grade 5 Titanium     | 6053 Aluminum   | Titanium            | 420HC Stainless Steel<br>440C Stainless Steel |                                                     |
| Scale Material  | Undefined Plastic         | Undefined Plastic         |                   | G10             | Grivory® (Glass filled nylon) |                       |                      | 6063 Aluminum   | Low-friction bronze |                                               | Aluminum / Carbon<br>fiber / Titanium               |
| Finishes        |                           |                           |                   |                 |                               |                       | Ceramic stone-washed | Anodized        | Smooth satin        | DLC Coating / Cerakote®                       | Diamond-Like-Carbon /<br>Anodizing / Powder<br>coat |
| Open Style      | Slide                     | Slide                     | Fold              | Fold            | Fold                          | Gravity               | Patented slide       | Slide           | Slide               | Fold                                          | Fold                                                |
| Target User     |                           |                           | Camping           | Tactical        |                               |                       |                      |                 |                     | Adventure                                     |                                                     |
| Selling Feature | Convenient Carry          | Pocket/Keychain           | Camp stake puller |                 |                               | Slim design           | Titanium             | Slim design     | Small               | Number of tools                               | Design                                              |
| Special Feature |                           | Paracord                  | Camp stake puller |                 |                               | Magnetic Blade Holder | Wrench               | Patented slide  | Only two parts      | Clip                                          |                                                     |